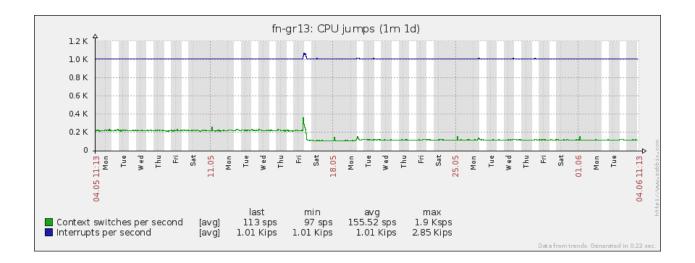

|
|                                                                                                                           |
|                                                                                                                           |
|                                                                                                                           |
|                                                                                                                           |
|                                                                                                                           |
|                                                                                                                           |

#### Graphs