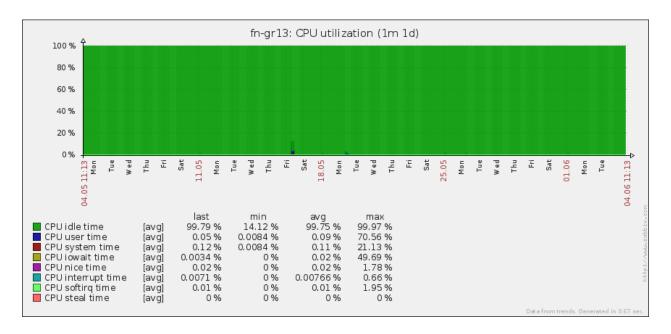

|
|                                                                                                                           |
|                                                                                                                           |
|                                                                                                                           |
|                                                                                                                           |
|                                                                                                                           |
|                                                                                                                           |

#### Graphs