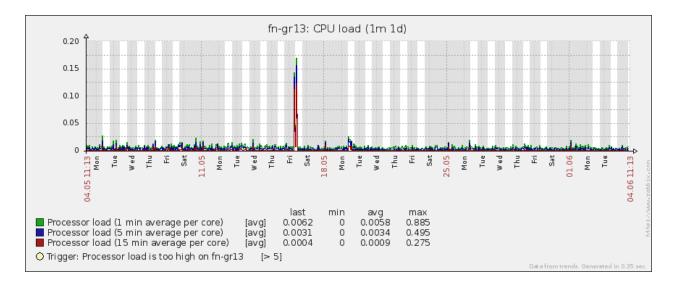

|
|                                                                                                                           |
|                                                                                                                           |
|                                                                                                                           |
|                                                                                                                           |
|                                                                                                                           |
|                                                                                                                           |

#### Graphs