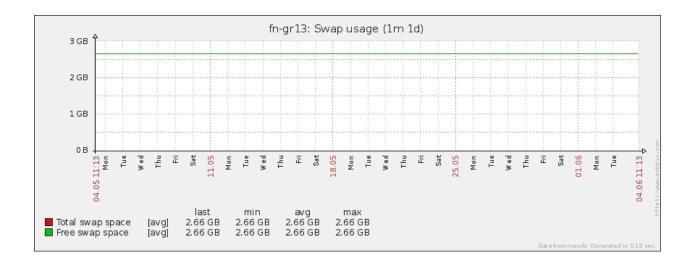

|
|                                                                                                                           |
|                                                                                                                           |
|                                                                                                                           |
|                                                                                                                           |
|                                                                                                                           |
|                                                                                                                           |

#### Graphs