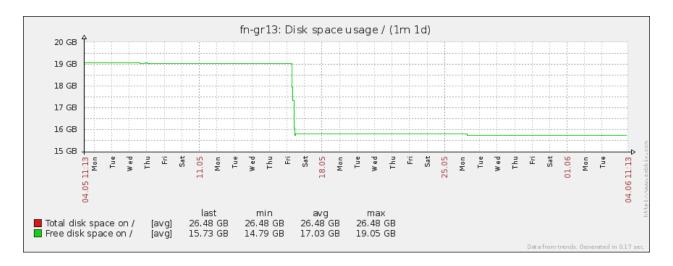

|
|                                                                                                                           |
|                                                                                                                           |
|                                                                                                                           |
|                                                                                                                           |
|                                                                                                                           |
|                                                                                                                           |

#### Graphs