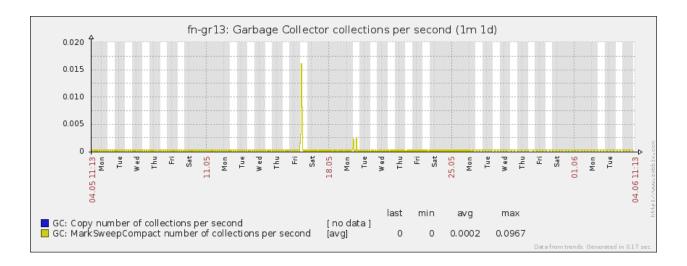

|
|                                                                                                                           |
|                                                                                                                           |
|                                                                                                                           |
|                                                                                                                           |
|                                                                                                                           |
|                                                                                                                           |

#### Graphs