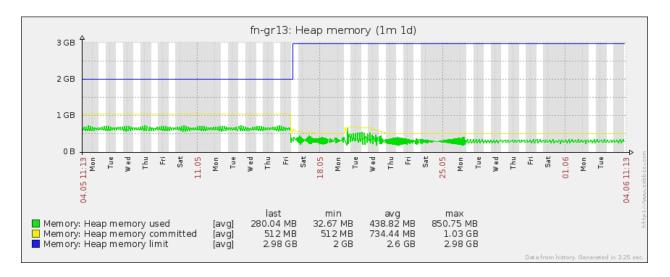

|
|                                                                                                                           |
|                                                                                                                           |
|                                                                                                                           |
|                                                                                                                           |
|                                                                                                                           |
|                                                                                                                           |

#### Graphs