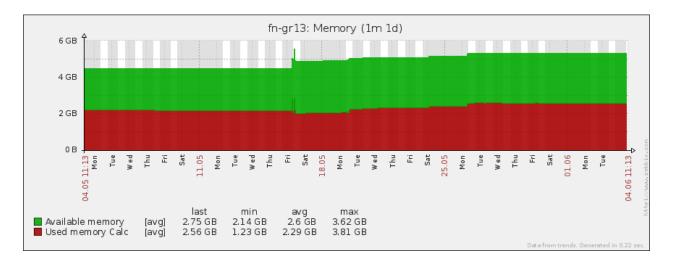

|
|                                                                                                                           |
|                                                                                                                           |
|                                                                                                                           |
|                                                                                                                           |
|                                                                                                                           |
|                                                                                                                           |

#### Graphs