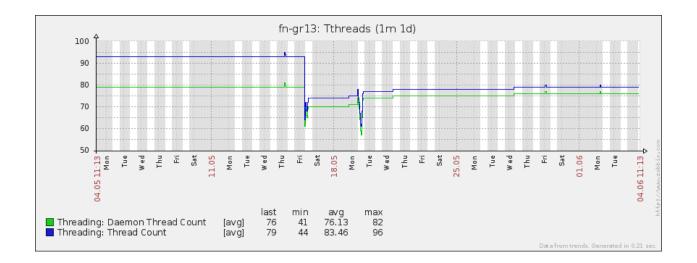

|
|                                                                                                                           |
|                                                                                                                           |
|                                                                                                                           |
|                                                                                                                           |
|                                                                                                                           |
|                                                                                                                           |

#### Graphs